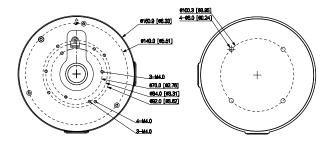

# Dimensions (mm[inch])

#### Structure

| Casing Material      | Aluminum alloy, SGCC                                           |
|----------------------|----------------------------------------------------------------|
| Product Dimensions   | Φ162.0 mm × 43.4 mm (Φ6.38" × 43.4")                           |
| Appearance Color     | Black                                                          |
| Net Weight           | 0.79 kg (1.74 lb)                                              |
| Gross Weight         | 0.91 kg (2.01 lb)                                              |
| Load Bearing         | 3.0 kg (6.61 lb)                                               |
| Installation         | Junction mount                                                 |
| Screw Thread Type    | G3/4                                                           |
| Applicable Model     | Please see "Camera Accessories Selection"                      |
| Packaging Dimensions | 177 mm × 177 mm × 52 mm (6.97" × 6.97" × 2.05")<br>(L × W × H) |