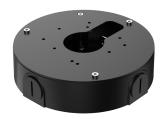

# DH-PFA13F-E-B

Junction Box

- $\cdot$  Built of aluminum alloy and SGCC material.
- · Matched with particular cameras, beautiful and elegant designed.

#### Structure

| Casing Material      | Aluminum alloy, SGCC                                           |
|----------------------|----------------------------------------------------------------|
| Product Dimensions   | Φ162.0 mm × 43.4 mm (Φ6.38" × 43.4")                           |
| Appearance Color     | Black                                                          |
| Net Weight           | 0.79 kg (1.74 lb)                                              |
| Gross Weight         | 0.91 kg (2.01 lb)                                              |
| Load Bearing         | 3.0 kg (6.61 lb)                                               |
| Installation         | Junction mount                                                 |
| Screw Thread Type    | G3/4                                                           |
| Applicable Model     | Please see "Camera Accessories Selection"                      |
| Packaging Dimensions | 177 mm × 177 mm × 52 mm (6.97" × 6.97" × 2.05")<br>(L × W × H) |