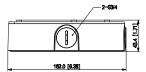

# Dimensions (mm[inch])

#### Structure

| Casing Material      | Aluminum alloy, SGCC                                           |
|----------------------|----------------------------------------------------------------|
| Product Dimensions   | Φ162.0 mm × 43.4 mm (Φ6.38" × 43.4")                           |
| Appearance Color     | Black                                                          |
| Net Weight           | 0.79 kg (1.74 lb)                                              |
| Gross Weight         | 0.91 kg (2.01 lb)                                              |
| Load Bearing         | 3.0 kg (6.61 lb)                                               |
| Installation         | Junction mount                                                 |
| Screw Thread Type    | G3/4                                                           |
| Applicable Model     | Please see "Camera Accessories Selection"                      |
| Packaging Dimensions | 177 mm × 177 mm × 52 mm (6.97" × 6.97" × 2.05")<br>(L × W × H) |